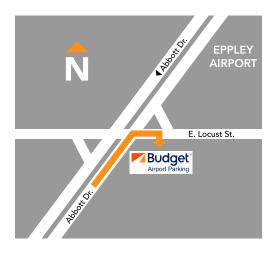

Budget Airport Parking is located just south of Eppley's entrance on the SE corner of Abbott Dr. and Locust St.