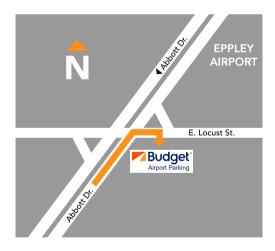

Budget Airport Parking is located just south of Eppley's entrance on the SE corner of Abbott Dr. and Locust St.